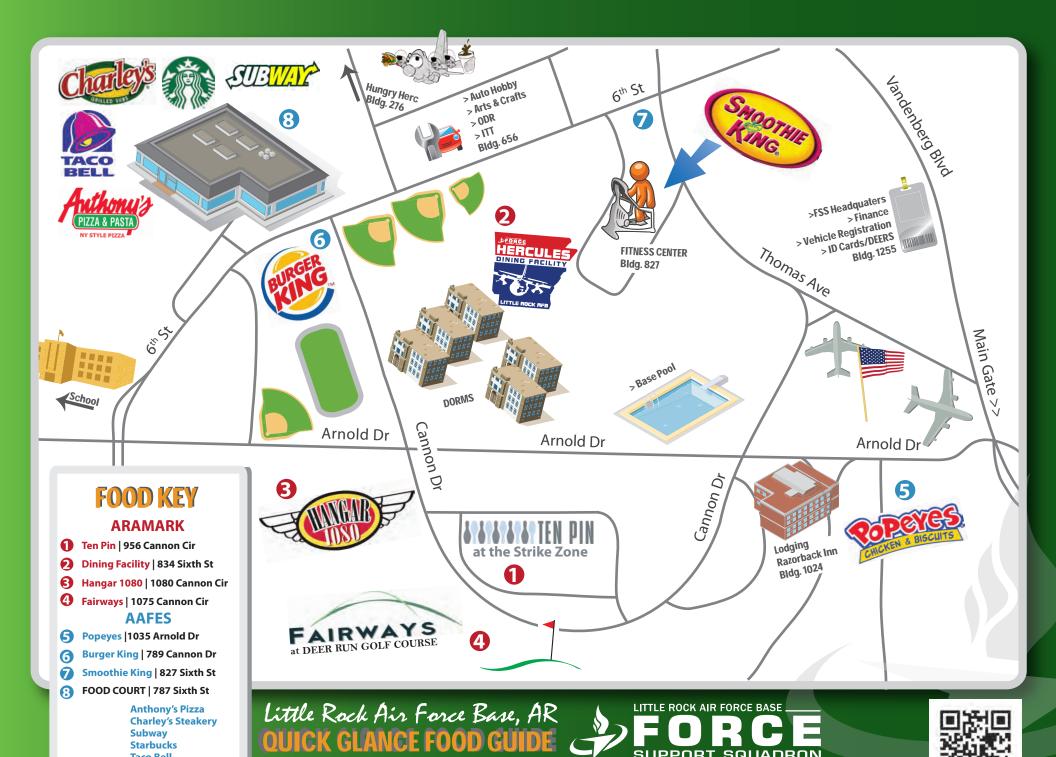

**NACHOS** 

**BURGERS** 

**CHEF SALAD** 

Sat: 11 a.m. - Midnight

987-8859 Cafe Hours:

Fri: 11 a.m. - 2 p.m.; 4 - Midnight

Mon - Thu: 11 a.m. - 2 p.m. 4 - 10 p.m.

**BEER** 

HERCULES

DINING FACILITY

**SODAS** 

**NACHOS** 

**ONION RINGS** 

Evening: **Thu:** 4 - 10 p.m. Fri: 4 p.m. - midnight Open for special events.

987-5555

BREAKFAST

BREAKFAST

unch/Entrees

SIDES

**HOT DOGS** 

**FRUIT** 

**CROISSANT** 

Mon - Fri: 5:30 a.m. - 7 p.m. Sat - Sun: 6:30 a.m. - 7 p.m.

987-3071

**Daily Hours:** 

**BURGERS** 

**SANDWICHES** 

**BUFFALO WINGS** 

\*WING NIGHT THURSDAYS

**SALADS** 

**DRINKS** 

MIXED **DRINKS** 

**SALAD BAR** 

**BAGELS** 

**HOT PLATES** 

MILK

BREAKFAST

LUNCH

SNACKS

**BURRITOS** 

FAIRWAYS

**CROISSANT** 

**PANCAKES** 

**987- 6131** 7 a.m. - 10 a.m. Breakfast: Lunch: 11 a.m. - 2 p.m.

**SODAS** 

**BAGELS** 

**SANDWICHES** 

**CEREAL** 

987-2582 **Hungry Herc** Daily Hours: Mon - Fri: 6 a.m. - midnight

**BURGERS** 

**SANDWICHES** 

**SALADS** 

Mon-Fri: 10 a.m. - 8 p.m. Sat: 10:30 a.m. - 8 p.m. Sat: 10:30 a.m. - 8 p.m. **EXCHANGE** Sun: 11 a.m. - 6 p.m. Sun: 11 a.m. - 6 p.m.