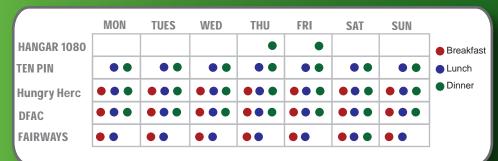

HERCULES

DINING FACILITY

**SODAS** 

**NACHOS** 

**ONION RINGS** 

Evening: **Thu:** 4 - 10 p.m. Fri: 4 p.m. - midnight Open for special events.

987-5555

BREAKFAST

BREAKFAST

unch/Entrees

SIDES

**HOT DOGS** 

**FRUIT** 

**CROISSANT** 

Mon - Fri: 5:30 a.m. - 7 p.m. Sat - Sun: 6:30 a.m. - 7 p.m.

987-3071

**Daily Hours:** 

**BURGERS** 

**SANDWICHES** 

**BUFFALO WINGS** 

\*WING NIGHT THURSDAYS

**SALADS** 

**DRINKS** 

MIXED **DRINKS** 

**SALAD BAR** 

**BAGELS** 

**HOT PLATES** 

MILK

BREAKFAST

LUNCH

SNACKS

**BURRITOS** 

FAIRWAYS

**CROISSANT** 

**PANCAKES** 

**987- 6131** 7 a.m. - 10 a.m. Breakfast: Lunch: 11 a.m. - 2 p.m.

**SODAS** 

**BAGELS** 

**SANDWICHES** 

**CEREAL** 

987-2582 **Hungry Herc** Daily Hours: Mon - Fri: 6 a.m. - midnight

**BURGERS** 

**SANDWICHES** 

**SALADS** 

Mon-Fri: 10 a.m. - 8 p.m. Sat: 10:30 a.m. - 8 p.m. Sat: 10:30 a.m. - 8 p.m. **EXCHANGE** Sun: 11 a.m. - 6 p.m. Sun: 11 a.m. - 6 p.m.

\*Hours are subject to change without notice. Holiday hours vary. Please see store for more information of the subject to change without notice.

Mon-Fri: 10 a.m. - 8 p.m. Sat: 10:30 a.m. - 8 p.m. Sun: 11 a.m. - 6 p.m.

Sun: 11 a.m. - 4 p.m.

Sun: 9:30 a.m. - 5:30 p.m

M-F: 10:30 a.m. - 7 p.m. Sat: 11 a.m. - 6 p.m. Sun: Closed Lobby closes 1 hour earlier than drive thru

**SALADS** 

M-F: 6:30 a.m. - 8 p.m. Sat: 11 a.m. - 6 p.m. Sun: 11 a.m. - 5 p.m.

Sat - Sun: Closed

**Taco Bell**